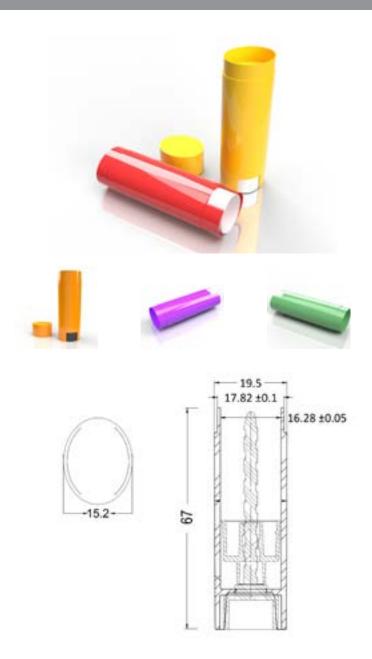

## **Luxury Cold-fill Lip Balm Container & Cap**

This **cold-fill lip balm container** is highly popular and adored by millions of consumers! It offers a smooth glide and effortless usability, whilst providing a convenient filling process for manufacturers. Standard fill volume is 4.5g - 5g of product. We have the ability to perfectly match any pantone color and offer the options of heat-transfer printing and foil printing, giving your product that unique, competitive edge. Perfect for body skin care products and more!

#### **Hot-fill Lip Balm Container & Cap**

A budget friendly hot-fill lip balm container option, perfect for the fast moving, affordable ranges. Made entirely from Polypropylene, these jars are not only fully recyclable but also offer chemical resistance, allowing you to extend the shelf life of your products. We have the ability to perfectly match any pantone color and offer heat-transfer printing, giving your product that unique, competitive edge.

Lip Balm Containers | 14