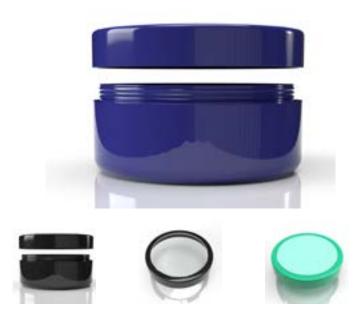

#### 50 ml Double-Wall Jar & Lid (SAN)

Our **50 ml SAN** cosmetic jars not only offer the luxurious feel of a premium glass jar but also add a touch of elegance to your product. We've got you covered with limitless colour possibilities. Our team can match any pantone shade and offer the options of heat-transfer printing and foil printing, giving your product that unique, competitive edge.