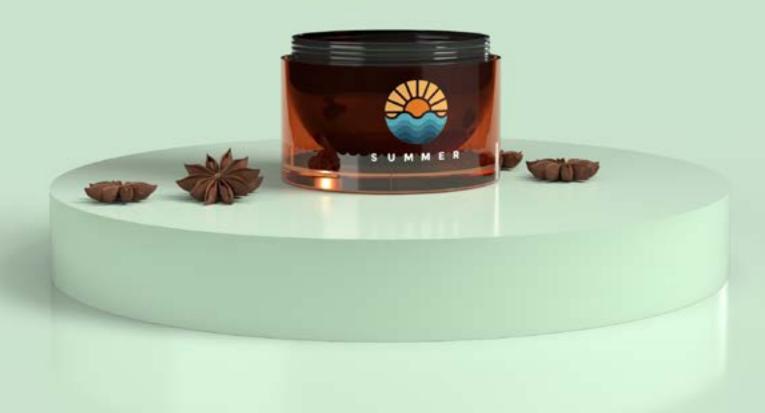

#### 50 ml Double-Wall Jar & Lid (SAN)

Our **50 ml SAN** cosmetic jars not only offer the luxurious feel of a premium glass jar but also add a touch of elegance to your product. We've got you covered with limitless colour possibilities. Our team can match any pantone shade and offer the options of heat-transfer printing and foil printing, giving your product that unique, competitive edge.