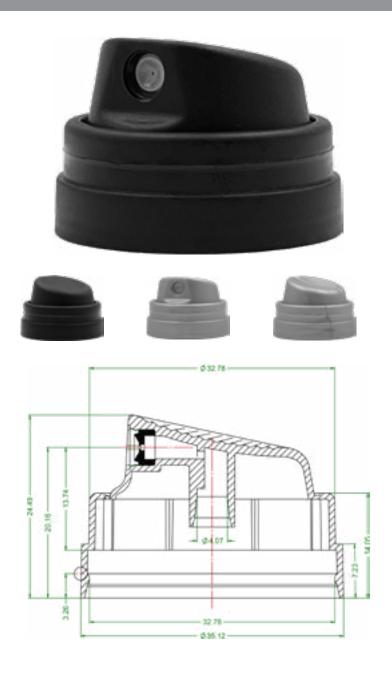

#### **EXACTO Unisex Actuator**

Experience the perfect blend of style and functionality with our Exacto Unisex Spray Actuator. With its sleek design, this spray actuator not only adds a touch of elegance but also provides a practical and appealing look. Its seamless compatibility with a standard 32 mm aerosol valve ensures effortless integration, making it the perfect choice for your aerosol needs.

#### **DOMED OVER CAP:** 44 mm(D) x 43 mm(H)

Outer rests on shoulder of can.

Available in Gloss or Matt.

Fitment options available from 32 mm - 52 mm can.

Internal "stove pipe" that clips onto Exacto actuator.