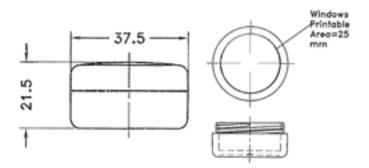

## **Luxury Cold-fill Lip Balm Container & Cap**

This **cold-fill lip balm container** is highly popular and adored by millions of consumers! It offers a smooth glide and effortless usability, whilst providing a convenient filling process for manufacturers. Standard fill volume is 4.5g - 5g of product. We have the ability to perfectly match any pantone color and offer the options of heat-transfer printing and foil printing, giving your product that unique, competitive edge. Perfect for body skin care products and more!