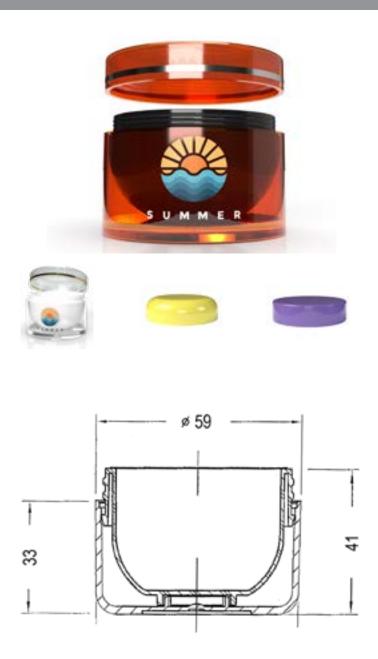

#### 250 ml Double-Wall Jar & Lid (PP)

A classy yet uncomplicated solution for all your larger volume requirements. Made entirely from Polypropylene, these **250 ml Double-wall jars** are not only fully recyclable but also offer chemical resistance, allowing you to extend the shelf life of your products. We have the ability to perfectly match any pantone color and offer the options of heat-transfer printing and foil printing, giving your product that unique, competitive edge. Perfect for body skin care products and more!.