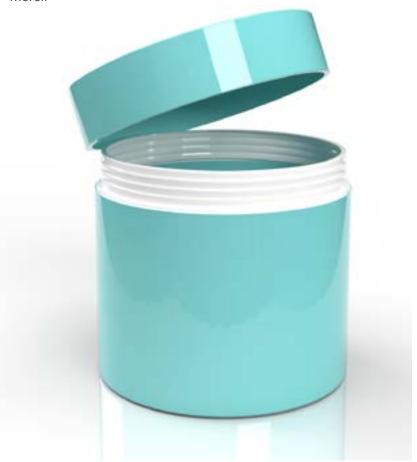

#### 250 ml Double-Wall Jar & Lid (PP)

A classy yet uncomplicated solution for all your larger volume requirements. Made entirely from Polypropylene, these **250 ml Double-wall jars** are not only fully recyclable but also offer chemical resistance, allowing you to extend the shelf life of your products. We have the ability to perfectly match any pantone color and offer the options of heat-transfer printing and foil printing, giving your product that unique, competitive edge. Perfect for body skin care products and more!.