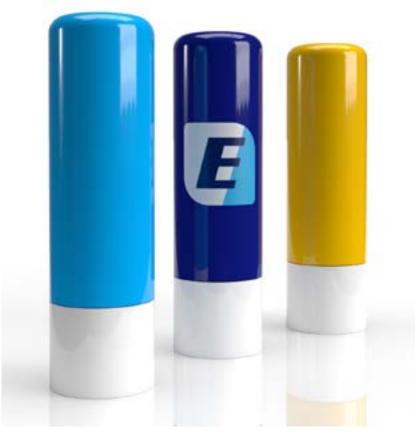

## **Luxury Cold-fill Lip Balm Container & Cap**

This **cold-fill lip balm container** is highly popular and adored by millions of consumers! It offers a smooth glide and effortless usability, whilst providing a convenient filling process for manufacturers. Standard fill volume is 4.5g - 5g of product. We have the ability to perfectly match any pantone color and offer the options of heat-transfer printing and foil printing, giving your product that unique, competitive edge. Perfect for body skin care products and more!

#### **Hot-fill Lip Balm Container & Cap**

A budget friendly hot-fill lip balm container option, perfect for the fast moving, affordable ranges. Made entirely from Polypropylene, these jars are not only fully recyclable but also offer chemical resistance, allowing you to extend the shelf life of your products. We have the ability to perfectly match any pantone color and offer heat-transfer printing, giving your product that unique, competitive edge.