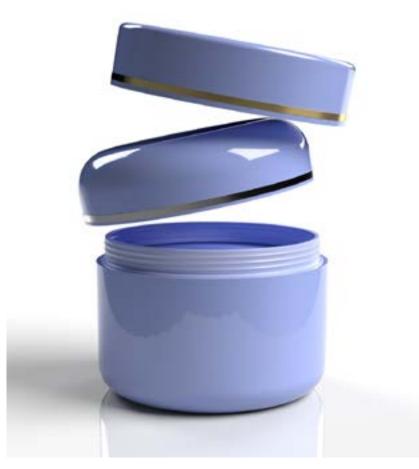

#### 250 ml Double-Wall Jar & Lid (PP)

A classy yet uncomplicated solution for all your larger volume requirements. Made entirely from Polypropylene, these **250 ml Double-wall jars** are not only fully recyclable but also offer chemical resistance, allowing you to extend the shelf life of your products. We have the ability to perfectly match any pantone color and offer the options of heat-transfer printing and foil printing, giving your product that unique, competitive edge. Perfect for body skin care products and more!.