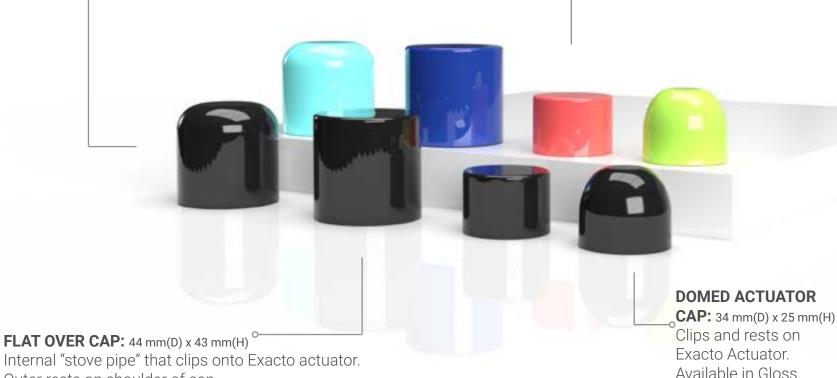

#### **EXACTO Actuator Caps**

#### **DOMED OVER CAP:** 44 mm(D) x 43 mm(H)

Outer rests on shoulder of can.

Available in Gloss or Matt.

Fitment options available from 32 mm - 52 mm can.

Internal "stove pipe" that clips onto Exacto actuator.

Outer rests on shoulder of can.

Fitment options available from 32 mm - 52 mm can.

Available in Gloss.

#### **FLAT ACTUATOR CAP:**

34 mm(D) x 25 mm(H)

Clips and rests on Exacto

Actuator.

Available in Gloss.