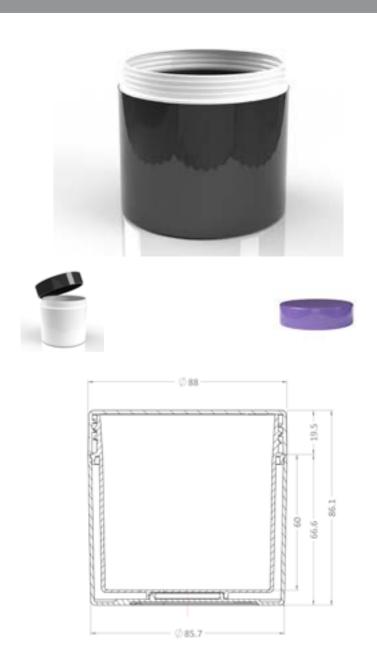

#### 250 ml Double-Wall Jar & Lid (PP)

A classy yet uncomplicated solution for all your larger volume requirements. Made entirely from Polypropylene, these **250 ml Double-wall jars** are not only fully recyclable but also offer chemical resistance, allowing you to extend the shelf life of your products. We have the ability to perfectly match any pantone color and offer the options of heat-transfer printing and foil printing, giving your product that unique, competitive edge. Perfect for body skin care products and more!.