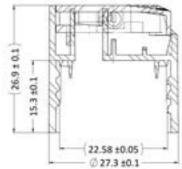

## Flat Cap for 24/410 Thread

Crafted with precision, our 24/410 Flat Caps guarantee an airtight closure, ensuring the freshness and integrity of your product. Say goodbye to worries about leaks or contamination, and embrace the peace of mind that comes with knowing your product is perfectly sealed.