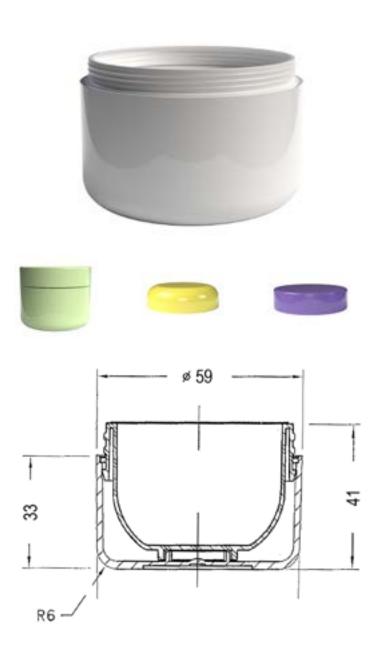

#### 250 ml Double-Wall Jar & Lid (PP)

A classy yet uncomplicated solution for all your larger volume requirements. Made entirely from Polypropylene, these **250 ml Double-wall jars** are not only fully recyclable but also offer chemical resistance, allowing you to extend the shelf life of your products. We have the ability to perfectly match any pantone color and offer the options of heat-transfer printing and foil printing, giving your product that unique, competitive edge. Perfect for body skin care products and more!.