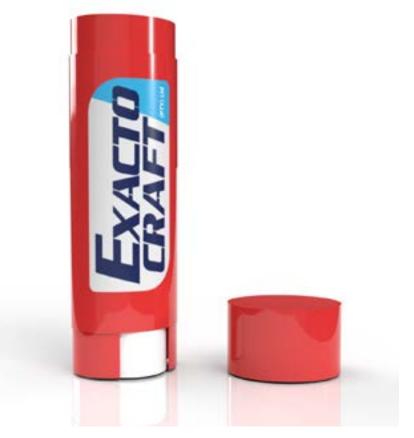

## **Luxury Cold-fill Lip Balm Container & Cap**

This **cold-fill lip balm container** is highly popular and adored by millions of consumers! It offers a smooth glide and effortless usability, whilst providing a convenient filling process for manufacturers. Standard fill volume is 4.5g - 5g of product. We have the ability to perfectly match any pantone color and offer the options of heat-transfer printing and foil printing, giving your product that unique, competitive edge. Perfect for body skin care products and more!