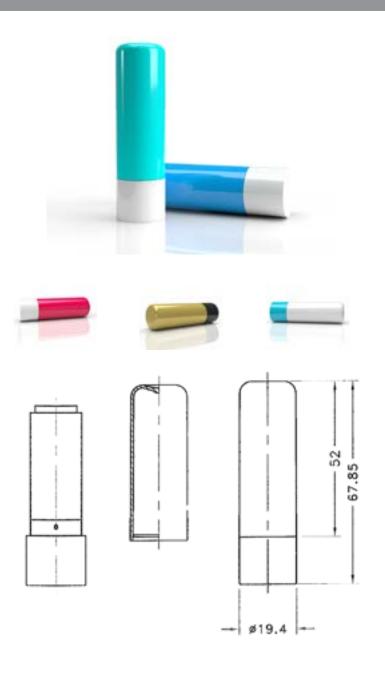

## **Luxury Cold-fill Lip Balm Container & Cap**

This **cold-fill lip balm container** is highly popular and adored by millions of consumers! It offers a smooth glide and effortless usability, whilst providing a convenient filling process for manufacturers. Standard fill volume is 4.5g - 5g of product. We have the ability to perfectly match any pantone color and offer the options of heat-transfer printing and foil printing, giving your product that unique, competitive edge. Perfect for body skin care products and more!

#### **Hot-fill Lip Balm Container & Cap**

A budget friendly hot-fill lip balm container option, perfect for the fast moving, affordable ranges. Made entirely from Polypropylene, these jars are not only fully recyclable but also offer chemical resistance, allowing you to extend the shelf life of your products. We have the ability to perfectly match any pantone color and offer heat-transfer printing, giving your product that unique, competitive edge.