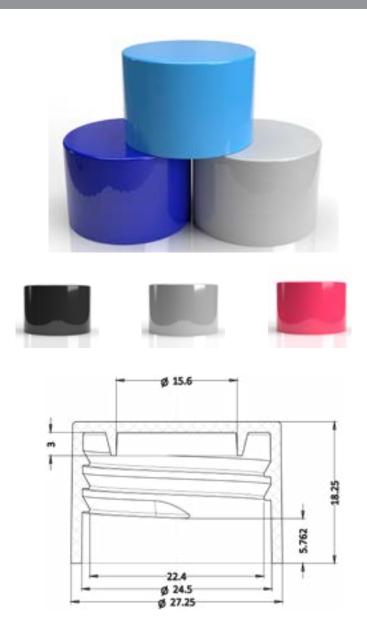

#### **DOMED OVER CAP:** 44 mm(D) x 43 mm(H)

Outer rests on shoulder of can.

Available in Gloss or Matt.

Fitment options available from 32 mm - 52 mm can.

Internal "stove pipe" that clips onto Exacto actuator.

Outer rests on shoulder of can.

Fitment options available from 32 mm - 52 mm can.

Available in Gloss.

#### **FLAT ACTUATOR CAP:**

34 mm(D) x 25 mm(H)

Clips and rests on Exacto

Actuator.

Available in Gloss.