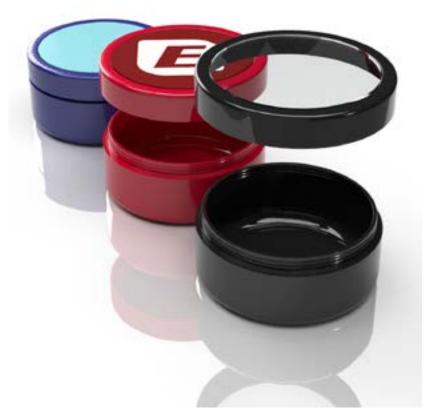

## **JARS**

#### 50 ml Double-Wall Jar & Lid (PP)

These **50ml double-wall jars** are designed to add a touch of sophistication to your products. Made entirely from Polypropylene, these jars are not only fully recyclable but also offer chemical resistance, allowing you to extend the shelf life of your products. We have the ability to perfectly match any pantone color and offer the options of heat-transfer printing and foil printing, giving your product that unique, competitive edge.

#### 50 ml Double-Wall Jar & Lid (SAN)

Our **50 ml SAN** cosmetic jars not only offer the luxurious feel of a premium glass jar but also add a touch of elegance to your product. We've got you covered with limitless colour possibilities. Our team can match any pantone shade and offer the options of heat-transfer printing and foil printing, giving your product that unique, competitive edge.

#### 250 ml Double-Wall Jar & Lid (PP)

A classy yet uncomplicated solution for all your larger volume requirements. Made entirely from Polypropylene, these **250 ml Double-wall jars** are not only fully recyclable but also offer chemical resistance, allowing you to extend the shelf life of your products. We have the ability to perfectly match any pantone color and offer the options of heat-transfer printing and foil printing, giving your product that unique, competitive edge. Perfect for body skin care products and more!.

#### 10 ml Jar & Windowed Lid (SAN)

Our innovative SAN 10 ml jar, is expertly designed to seamlessly blend practicality and creativity into a compact and convenient package. But that's not all - our game-changing Window & Rim combo lid takes this jar to a whole new level, unlocking a world of endless creative possibilities.