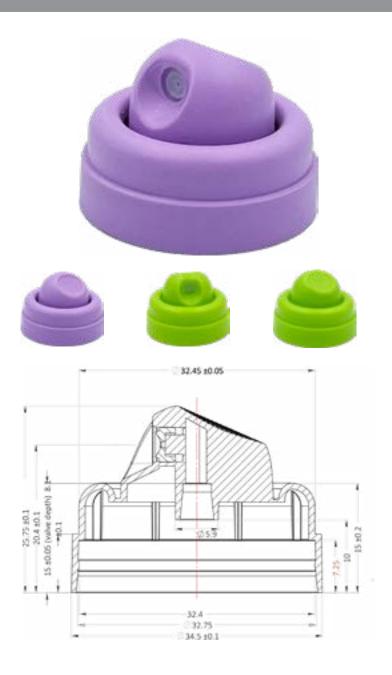

#### **EXACTO Female Actuator**

Embrace the power of femininity with our Exacto Female Spray Actuator and make a bold statement in the world of aerosols. This actuator exudes flair and fun with its sleek and petite design, offering a more refined look compared to our Unisex actuator. Crafted to perfection, it seamlessly fits onto a standard 32 mm aerosol valve, ensuring effortless functionality and compatibility.

#### **DOMED OVER CAP:** 44 mm(D) x 43 mm(H)

Outer rests on shoulder of can.

Available in Gloss or Matt.

Fitment options available from 32 mm - 52 mm can.

Internal "stove pipe" that clips onto Exacto actuator.