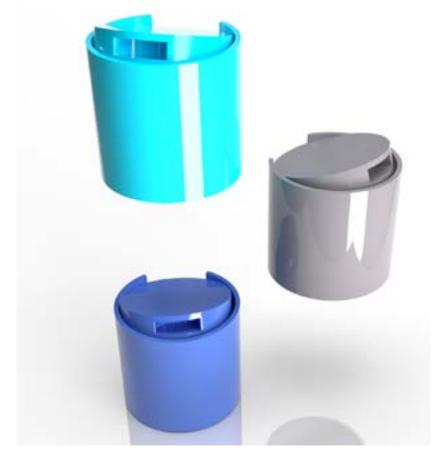

unique, competitive edge.



Lip Balm Containers | 14

# BOTTLE CLOSURES



## Flat Cap for 24/410 Thread



Crafted with precision, our 24/410 Flat Caps guarantee an airtight closure, ensuring the freshness and integrity of your product. Say goodbye to worries about leaks or contamination, and embrace the peace of mind that comes with knowing your product is perfectly sealed.



#### Disc-top for 24/410 thread







Say goodbye to spills and wastage, and embrace the efficiency and elegance of our 24/410 disc top bottle closure. Crafted with utmost precision, this innovative closure guarantees an airtight seal, preserving the freshness and quality of your product like never before. The convenience of its perfect dispensing function ensures effortless and precise application every time.





# CAN'T FIND WHAT YOU'RE LOOKING FOR?

At Exactocraft, we pride ourselves on being industry leaders in custom product design and development. With our unparalleled expertise and passion for innovation, we offer a comprehensive range of services to bring your ideas to life.

From the initial conceptualization and design phase to the creation of prototypes, our talented team of designers and engineers will guide you through every step of the process.

Whether you need a completely new product or improvements to an existing one, we have the knowledge and resources to turn your vision into reality. Trust Exactocraft to deliver exceptional results and exceed your expectations in custom product design and development.

Visit www.exactocraft.com for more